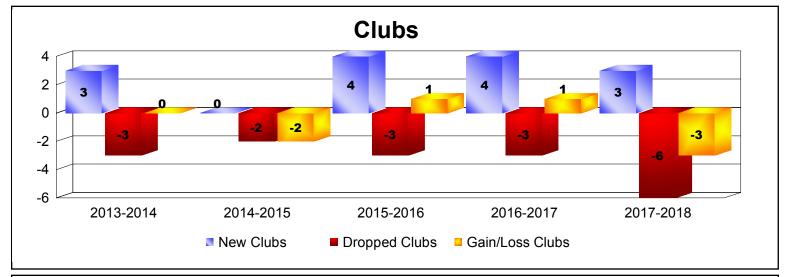

District 317 B

As of June 2018 Cumulative

| Year      | New<br>Clubs | Dropped<br>Clubs | Gain/<br>Loss<br>Clubs | New<br>Members | Charter<br>Members | Reinstate<br>Members | Transfer<br>Members | Total<br>Member<br>Added | Total<br>Members<br>Dropped | Gain/<br>Loss<br>Members |
|-----------|--------------|------------------|------------------------|----------------|--------------------|----------------------|---------------------|--------------------------|-----------------------------|--------------------------|
| 2013-2014 | 3            | -3               | 0                      | 282            | 150                | 64                   | 3                   | 499                      | -455                        | 44                       |
| 2014-2015 | 0            | -2               | -2                     | 297            | 15                 | 39                   | 3                   | 354                      | -358                        | -4                       |
| 2015-2016 | 4            | -3               | 1                      | 323            | 159                | 13                   | 5                   | 500                      | -349                        | 151                      |
| 2016-2017 | 4            | -3               | 1                      | 381            | 102                | 52                   | 10                  | 545                      | -417                        | 128                      |
| 2017-2018 | 3            | -6               | -3                     | 451            | 92                 | 120                  | 3                   | 666                      | -593                        | 73                       |
| Average   | 3            | -3               | -1                     | 347            | 104                | 58                   | 5                   | 513                      | -434                        | 78                       |