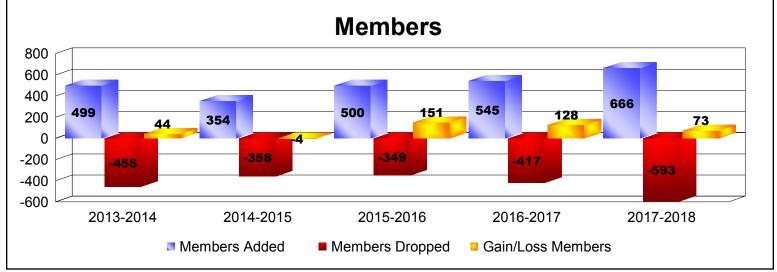

District 317 B

As of June 2018 Cumulative

| Year      | New<br>Clubs | Dropped<br>Clubs | Gain/<br>Loss<br>Clubs | New<br>Members | Charter<br>Members | Reinstate<br>Members | Transfer<br>Members | Total<br>Member<br>Added | Total<br>Members<br>Dropped | Gain/<br>Loss<br>Members |
|-----------|--------------|------------------|------------------------|----------------|--------------------|----------------------|---------------------|--------------------------|-----------------------------|--------------------------|
| 2013-2014 | 3            | -3               | 0                      | 282            | 150                | 64                   | 3                   | 499                      | -455                        | 44                       |
| 2014-2015 | 0            | -2               | -2                     | 297            | 15                 | 39                   | 3                   | 354                      | -358                        | -4                       |
| 2015-2016 | 4            | -3               | 1                      | 323            | 159                | 13                   | 5                   | 500                      | -349                        | 151                      |
| 2016-2017 | 4            | -3               | 1                      | 381            | 102                | 52                   | 10                  | 545                      | -417                        | 128                      |
| 2017-2018 | 3            | -6               | -3                     | 451            | 92                 | 120                  | 3                   | 666                      | -593                        | 73                       |
| Average   | 3            | -3               | -1                     | 347            | 104                | 58                   | 5                   | 513                      | -434                        | 78                       |